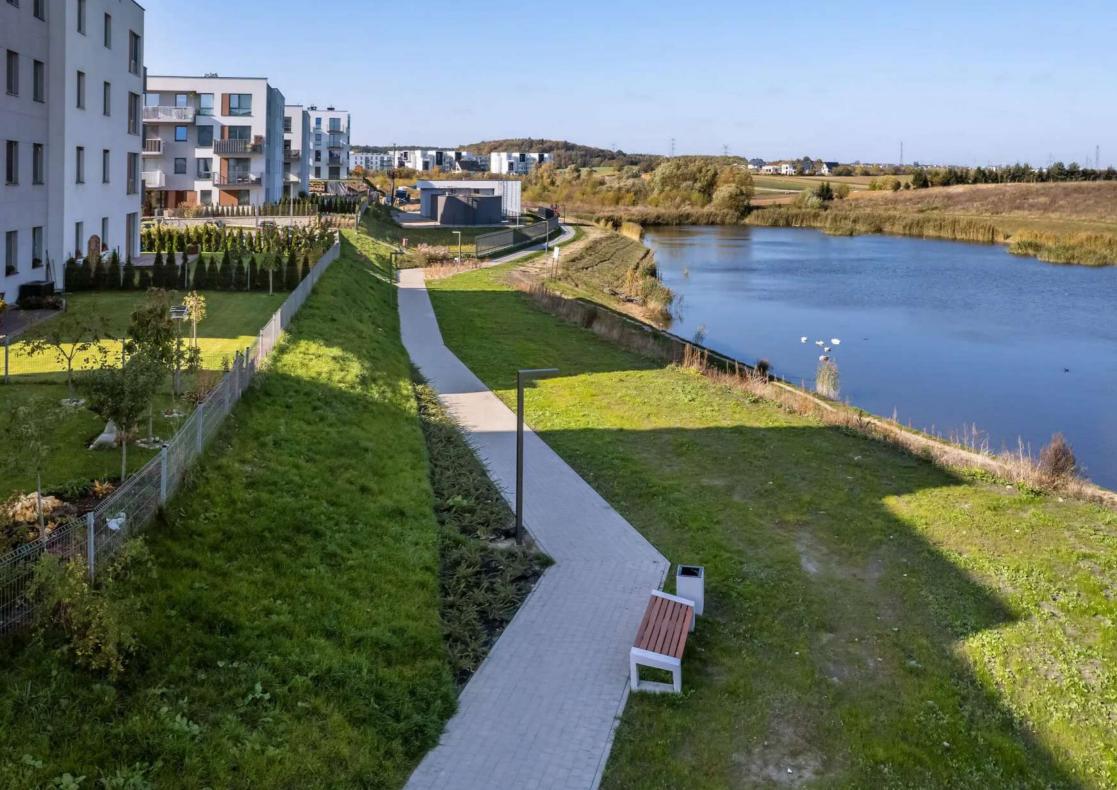

### Relaxation in natural surroundings

For all those who enjoy spending time out in nature, a pond surrounded by greenery, a plant-filled rain garden or a community garden which may be used for growing flowers and vegetables, may be ideal.

# Cycling and walking infrastructure

In the surroundings of the water reservoir in Pruszcz Gdański, near the ATUT project, recreational infrastructure has been provided including a cycling path and foot pavement, along with lighting and structural landscaping.