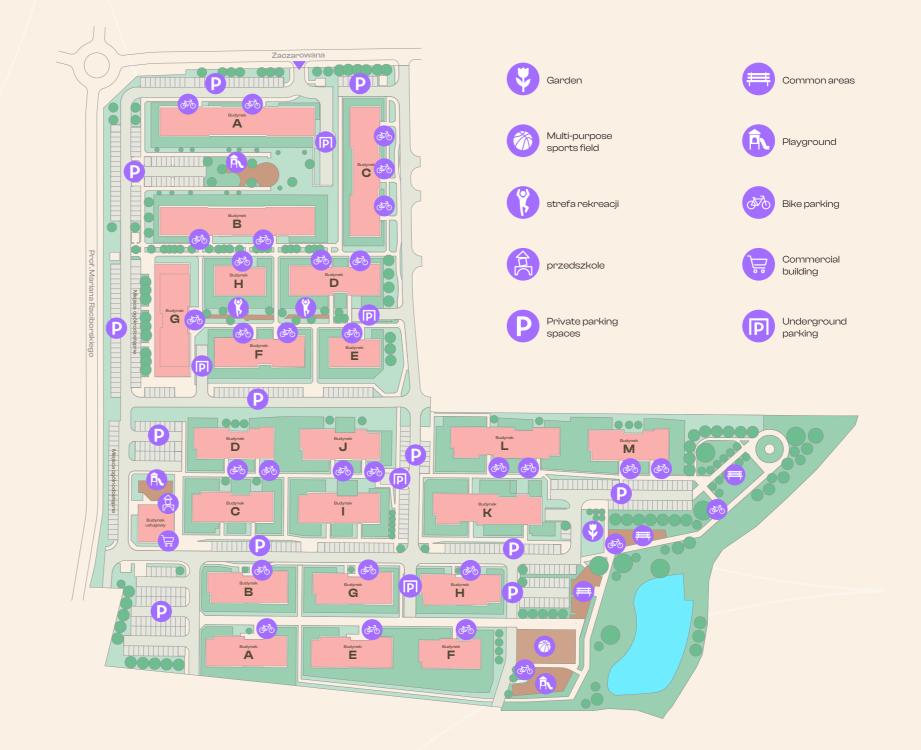

inpro

The ATUT residential estate is being developed at Zaczarowana Street in Rotmanka, very close to Pruszcz Gdański and just 10 km from the central part of Gdańsk.

The estate has many attractive amenities which, taken together, create a unique space offering the residents access to what is important every day. Literally at your fingertips!

#### Advantages of the estate:

- · relaxation area by the pond,
- · nearby walking and cycling infrastructure,
- · outdoor gym,
- · multi-purpose sports field,
- · playground,
- · viewing deck,
- · recreational shelter,
- · community garden,
- playgroup and commercial units within the development.

All of this guarantees residents the opportunity to spend their free time exactly the way they like. After all, ATUT is not just a place to live, but to live on your own terms.