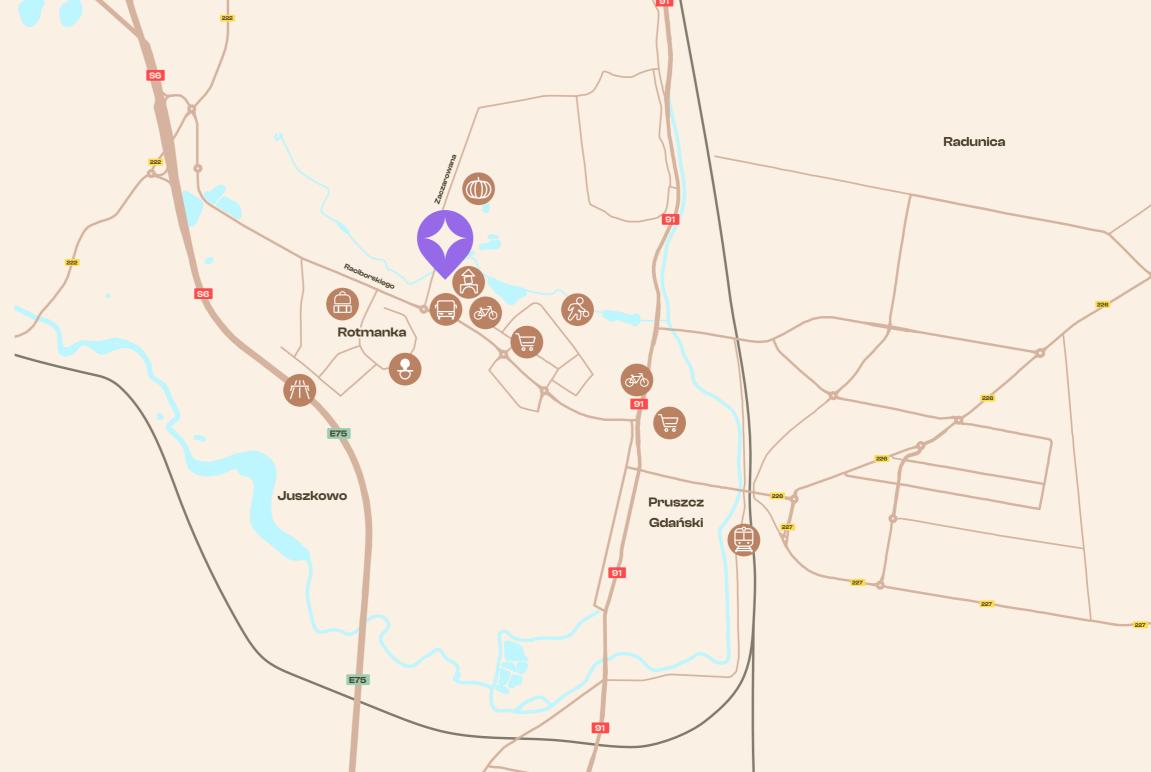

inpro

The ATUT residential estate is being developed at Zaczarowana Street in Rotmanka, very close to Pruszcz Gdański and just 10 km from the central part of Gdańsk.

The estate has many attractive amenities which, taken together, create a unique space offering the residents access to what is important every day. Literally at your fingertips!

# Cycling and walking infrastructure

In the surroundings of the water reservoir in Pruszcz Gdański, near the ATUT project, recreational infrastructure has been provided including a cycling path and foot pavement, along with lighting and structural landscaping.