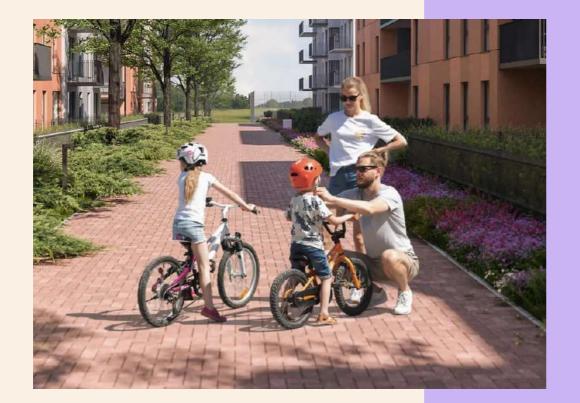

# Cycling and walking infrastructure

In the surroundings of the water reservoir in Pruszcz Gdański, near the ATUT project, recreational infrastructure has been provided including a cycling path and foot pavement, along with lighting and structural landscaping.