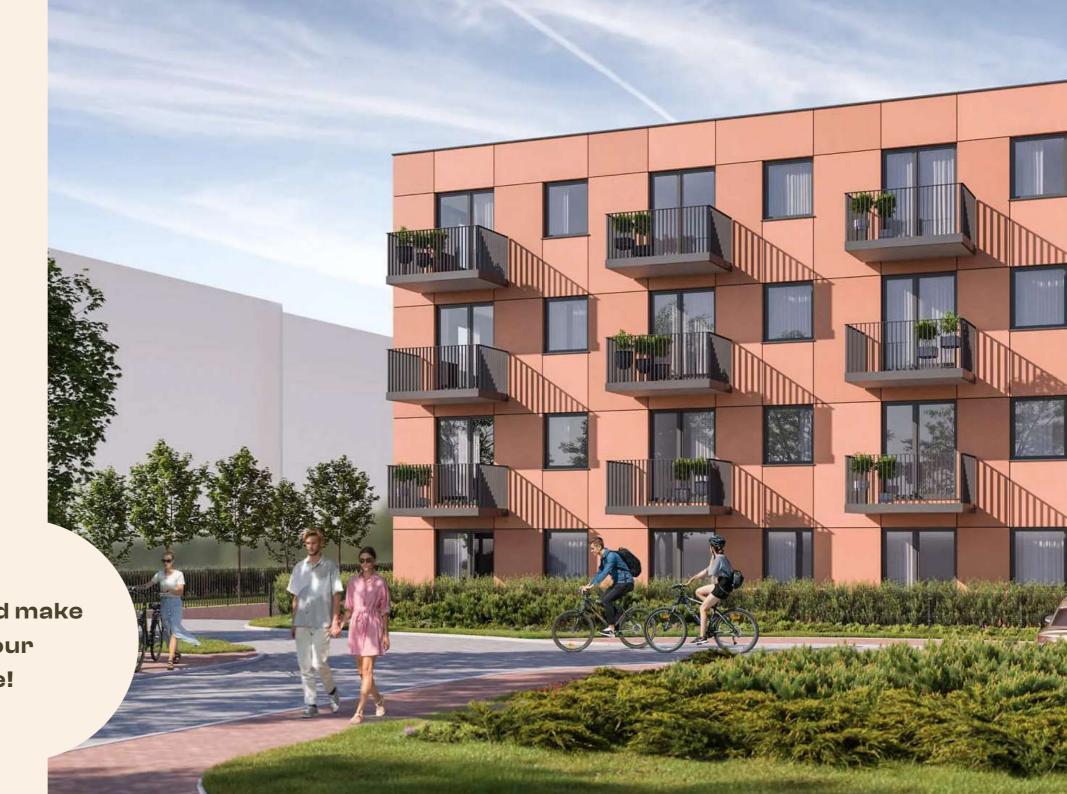

# Cycling and walking infrastructure

In the surroundings of the water reservoir in Pruszcz Gdański, near the ATUT project, recreational infrastructure has been provided including a cycling path and foot pavement, along with lighting and structural landscaping.