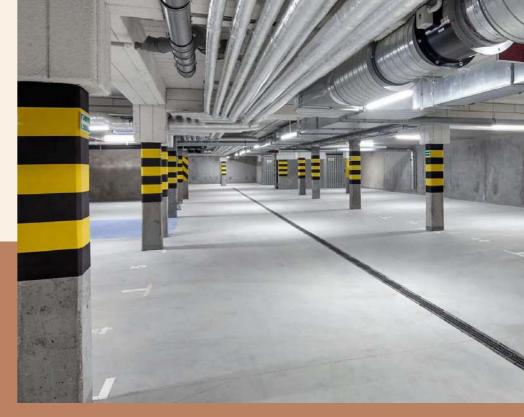

A garage hall located at level -1 will be an asset for the residents. In addition, the project will comprise ground-based parking spaces located at the common area.

Electric vehicle charging stations will also be available within the development.