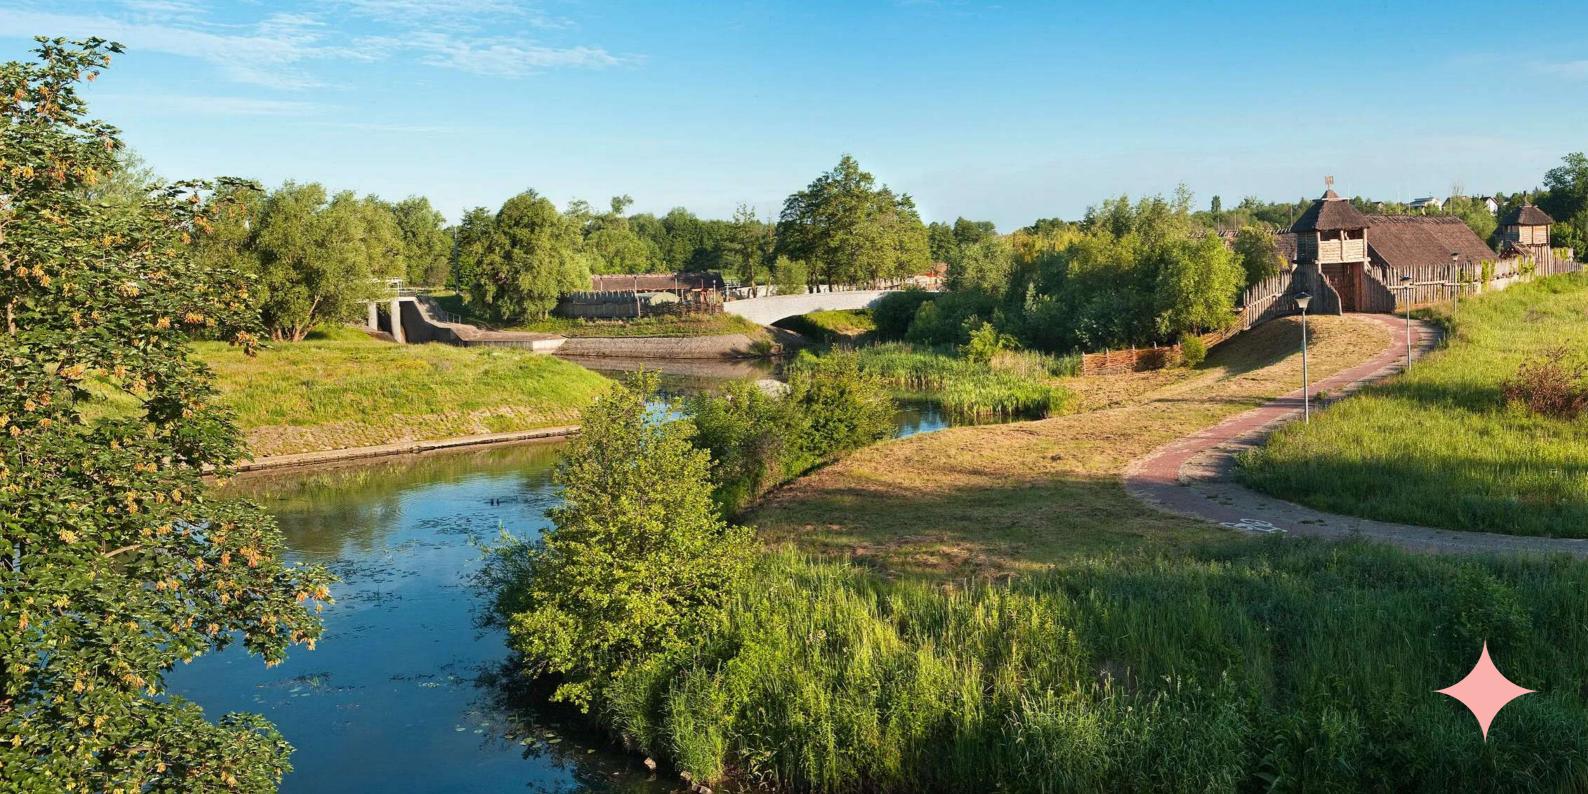

# Cycling and walking infrastructure

In the surroundings of the water reservoir in Pruszcz Gdański, near the ATUT project, recreational infrastructure has been provided including a cycling path and foot pavement, along with lighting and structural landscaping.

### Relaxation in natural surroundings

For all those who enjoy spending time out in nature, a pond surrounded by greenery, a plant-filled rain garden or a community garden which may be used for growing flowers and vegetables, may be ideal.