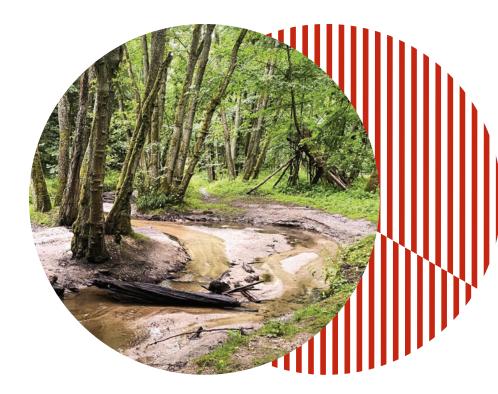

## **Relaxation** surrounded by nature

Just a 3-minute walk from the project, you'll find a beautiful forested area that is part of the Tri-City Landscape Park. This peaceful, nature-filled space provides the perfect escape after a long day and offers an ideal setting for active relaxation.