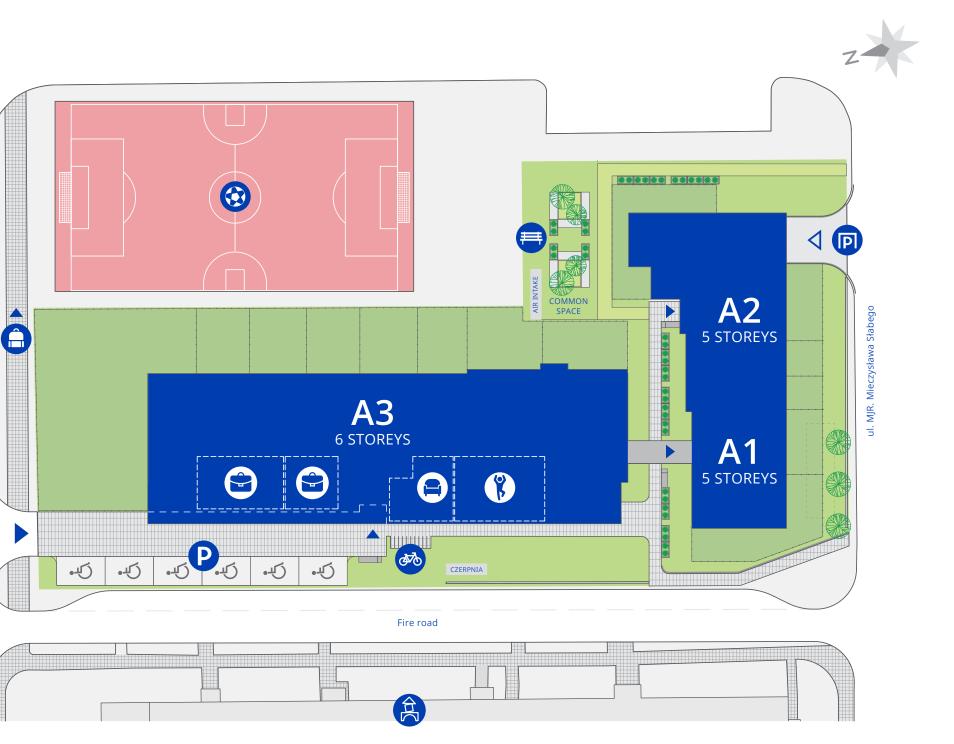

#### **Practical elegance** that inspires

The RYTM estate is all about functionality and striking design.

The development features two modern buildings with varied heights – 5 and 6 above-ground storeys, connected by a stunning glass walkway that serves as a unique architectural highlight of the complex. Timeless entryways further enhance the elegant appearance of the project, creating a stylish first impression.

#### **Everyday comfort** you deserve

The RYTM is a development filled with practical features designed to make life easier. For drivers, a two-level underground garage will be built, providing a total of 126 parking spaces. An additional ground-based parking lot comprising 6 spaces will be adapted for the needs of people with disabilities.

The buildings will also include two pram rooms, bike storage facilities for up to 55 bicycles, and 36 private storage units for the residents.

To ensure peace of mind, the entire development will be equipped with a modern CCTV system. ●