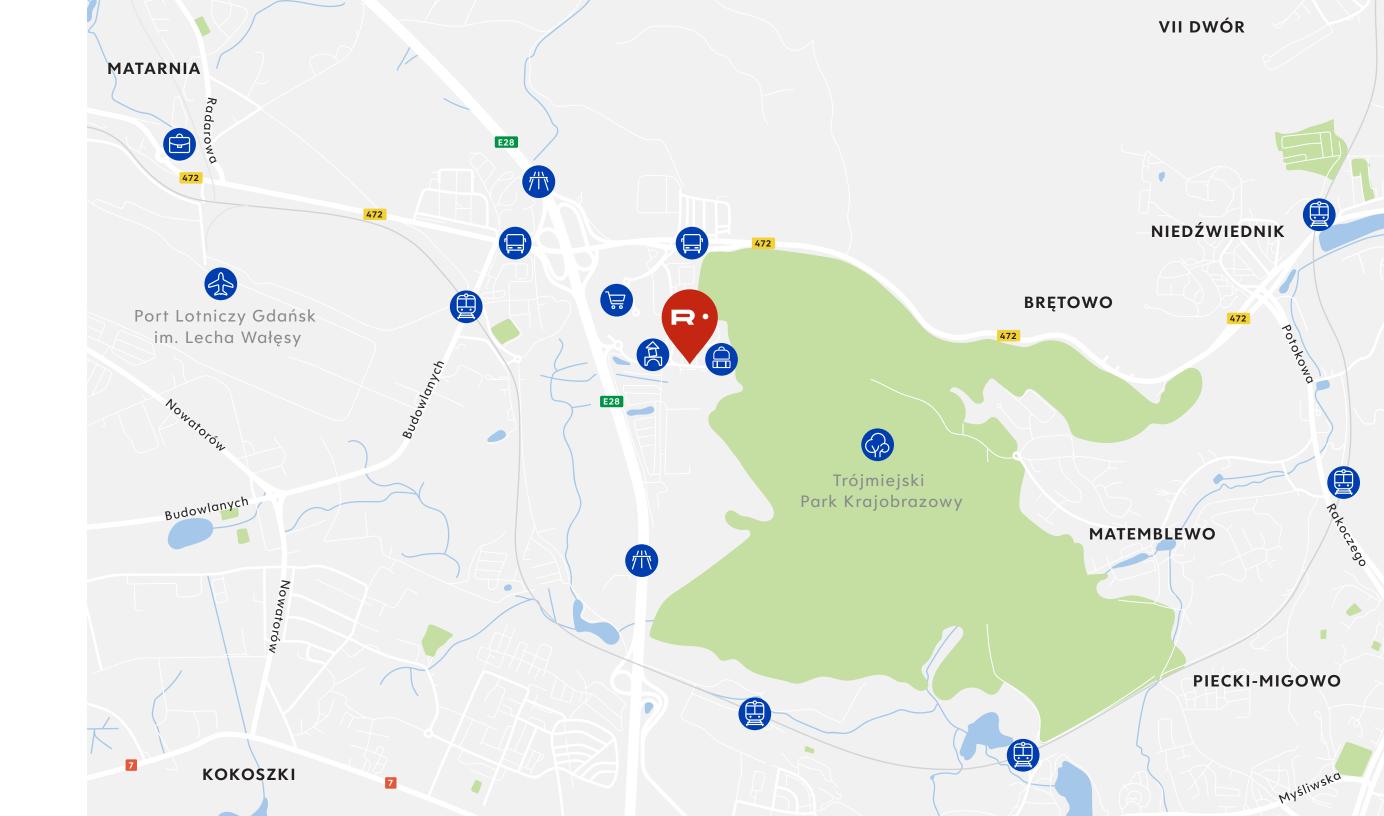

# Living in the RHYTHM of the City

One of the RYTM's greatest strengths is its exceptional location. Situated in the Matarnia district, the complex offers excellent access to Gdańsk Wrzeszcz and other key parts of the city. Just a 4-minute walk from the estate, there is a bus stop served by line 110, offering direct connections to the airport, Gdańsk Wrzeszcz, and major destinations such as the popular Galeria Bałtycka shopping centre.

Less than 2 km from the estate lies the Gdańsk Matarnia PKM railway station, offering convenient access to various parts of the Tri-City area. The nearby entrance to the Tri-City Bypass Road also ensures smooth travel whether you are heading to neighbouring districts or planning a trip beyond the city.

## **Close to what matters most** every day

Families with young children will appreciate the direct proximity of Primary School No. 7, complete with a multi-purpose sports field, as well as a nearby playgroup – making school drop-offs quick and easy Just a few minutes away, Matarnia Retail Park offers a wide selection of shops, services, and restaurants, including popular stores like IKEA, Auchan, and OBI.

## **Relaxation** surrounded by nature

Just a 3-minute walk from the project, you'll find a beautiful forested area that is part of the Tri-City Landscape Park. This peaceful, nature-filled space provides the perfect escape after a long day and offers an ideal setting for active relaxation.