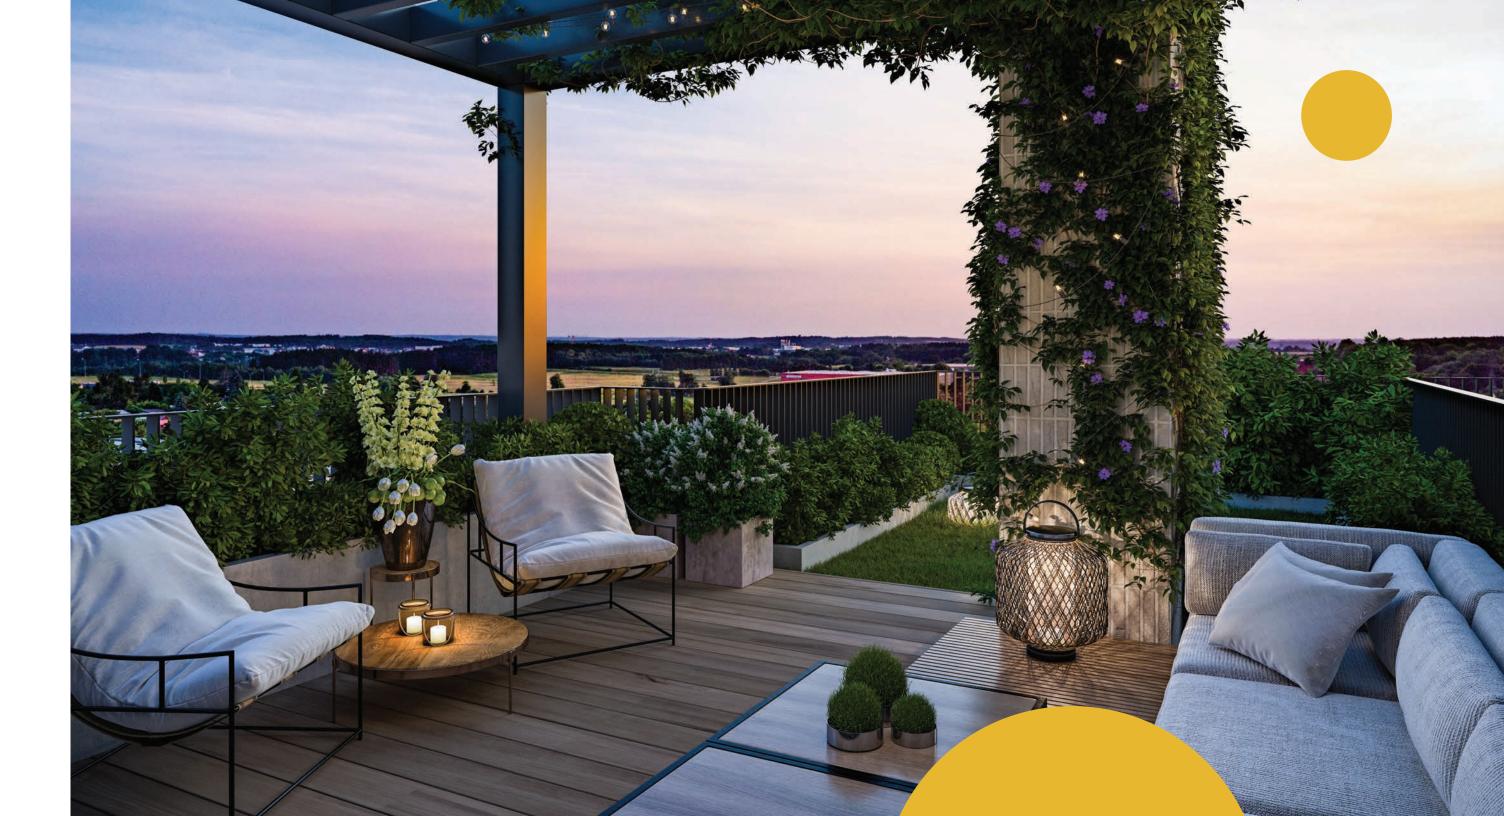

## **Flats** designed to match your rhythm

The RYTM estate will feature 105 thoughtfully designed apartments, ranging in size from 38.7 to as much as 118.9 m2. Ground-floor flats will include private gardens, while those on the upper floors will feature spacious balconies. Residents of the top-floor flats will enjoy exclusive access to large, private rooftop terraces – ideal for creating a personalized outdoor retreat with impressive views of the surrounding area. This space is sure to become a favourite spot for daily relaxation and leisure.