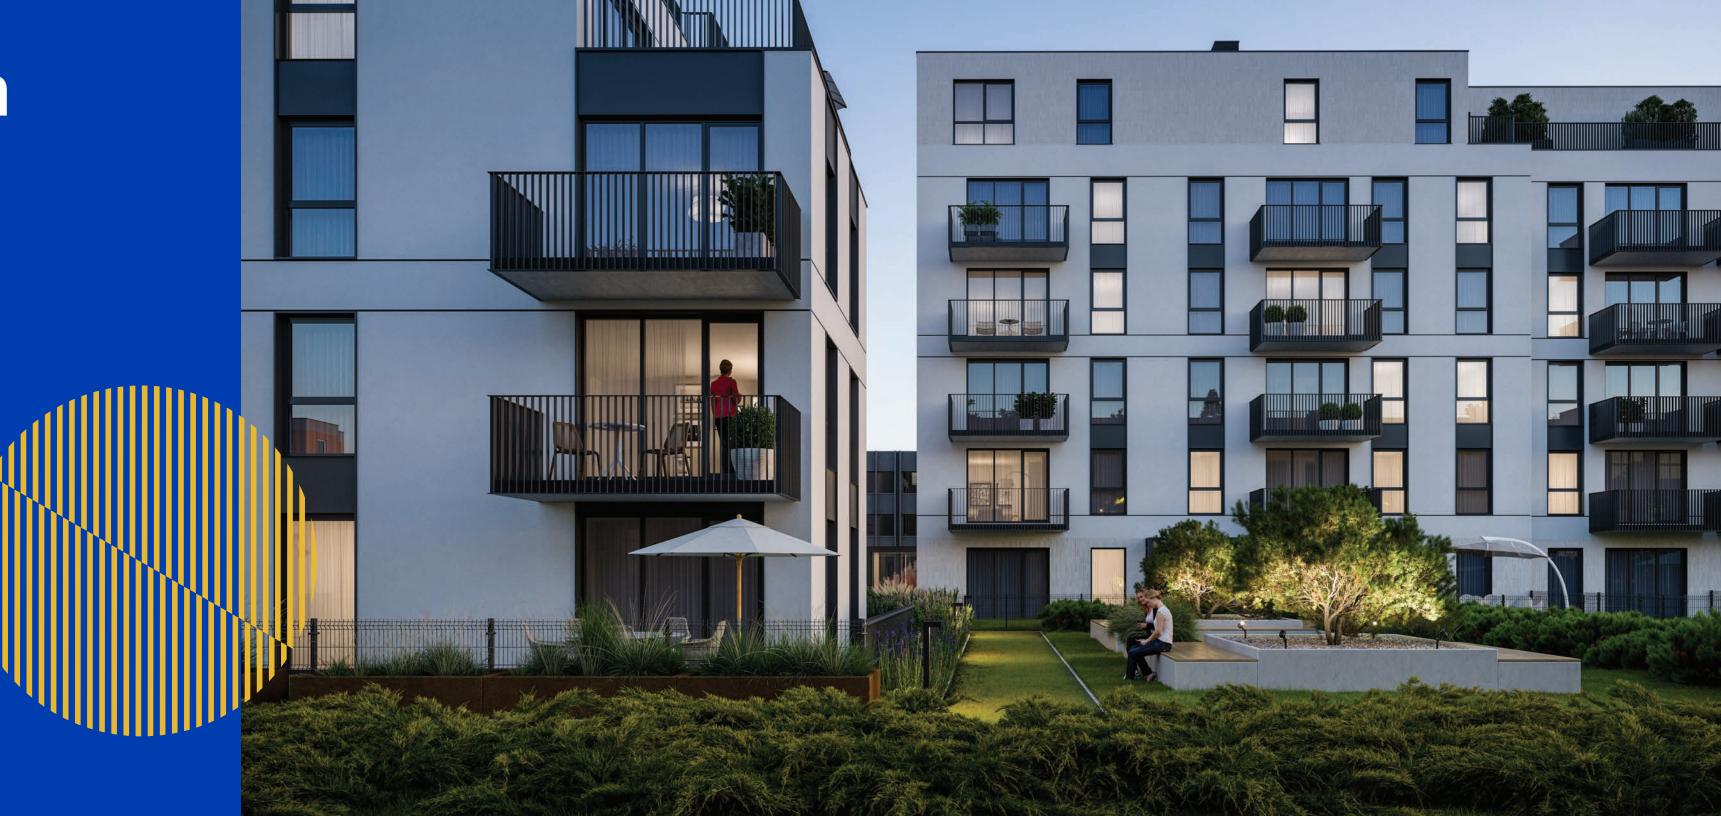

#### **Practical elegance** that inspires

The RYTM estate is all about functionality and striking design.

The development features two modern buildings with varied heights – 5 and 6 above-ground storeys, connected by a stunning glass walkway that serves as a unique architectural highlight of the complex. Timeless entryways further enhance the elegant appearance of the project, creating a stylish first impression.

## **Flats** designed to match your rhythm

The RYTM estate will feature 105 thoughtfully designed apartments, ranging in size from 38.7 to as much as 118.9 m2. Ground-floor flats will include private gardens, while those on the upper floors will feature spacious balconies. Residents of the top-floor flats will enjoy exclusive access to large, private rooftop terraces – ideal for creating a personalized outdoor retreat with impressive views of the surrounding area. This space is sure to become a favourite spot for daily relaxation and leisure.