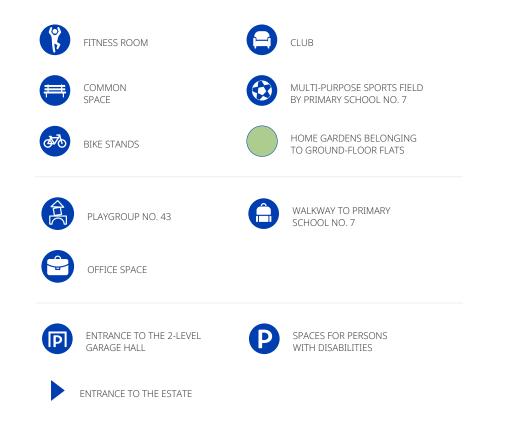

#### **Everyday comfort** you deserve

The RYTM is a development filled with practical features designed to make life easier. For drivers, a two-level underground garage will be built, providing a total of 126 parking spaces. An additional ground-based parking lot comprising 6 spaces will be adapted for the needs of people with disabilities.

The buildings will also include two pram rooms, bike storage facilities for up to 55 bicycles, and 36 private storage units for the residents.

To ensure peace of mind, the entire development will be equipped with a modern CCTV system. ●

## Stay in shape

For those who value an active lifestyle, the RYTM offers an on-site fitness zone, perfect for everyday workouts and healthy living – right where you live. Located on the ground floor of one of the buildings, the fully equipped fitness room is open to all residents. It is a comfortable and modern space that makes everyday workouts even more enjoyable.

#### A place to relax and connect

Finding balance in life means carving out time not just for responsibilities, but also for relaxation. To support the latter objective, the RYTM includes a beautifully designed residents' club room, located on the ground floor of one of the buildings. Whether you're curling up with a good book on a cosy sofa or catching up with neighbours, this is your space to unwind and feel at home.

#### **Office space** The perfect place for your business

As part of the RYTM estate, two offices are available on the ground floor of one of the buildings. These well-located offices are the perfect environment for your business. This solution allows you to run your business just a step away from home, helping you separate your living and working spaces, and maintain the perfect work-life balance.