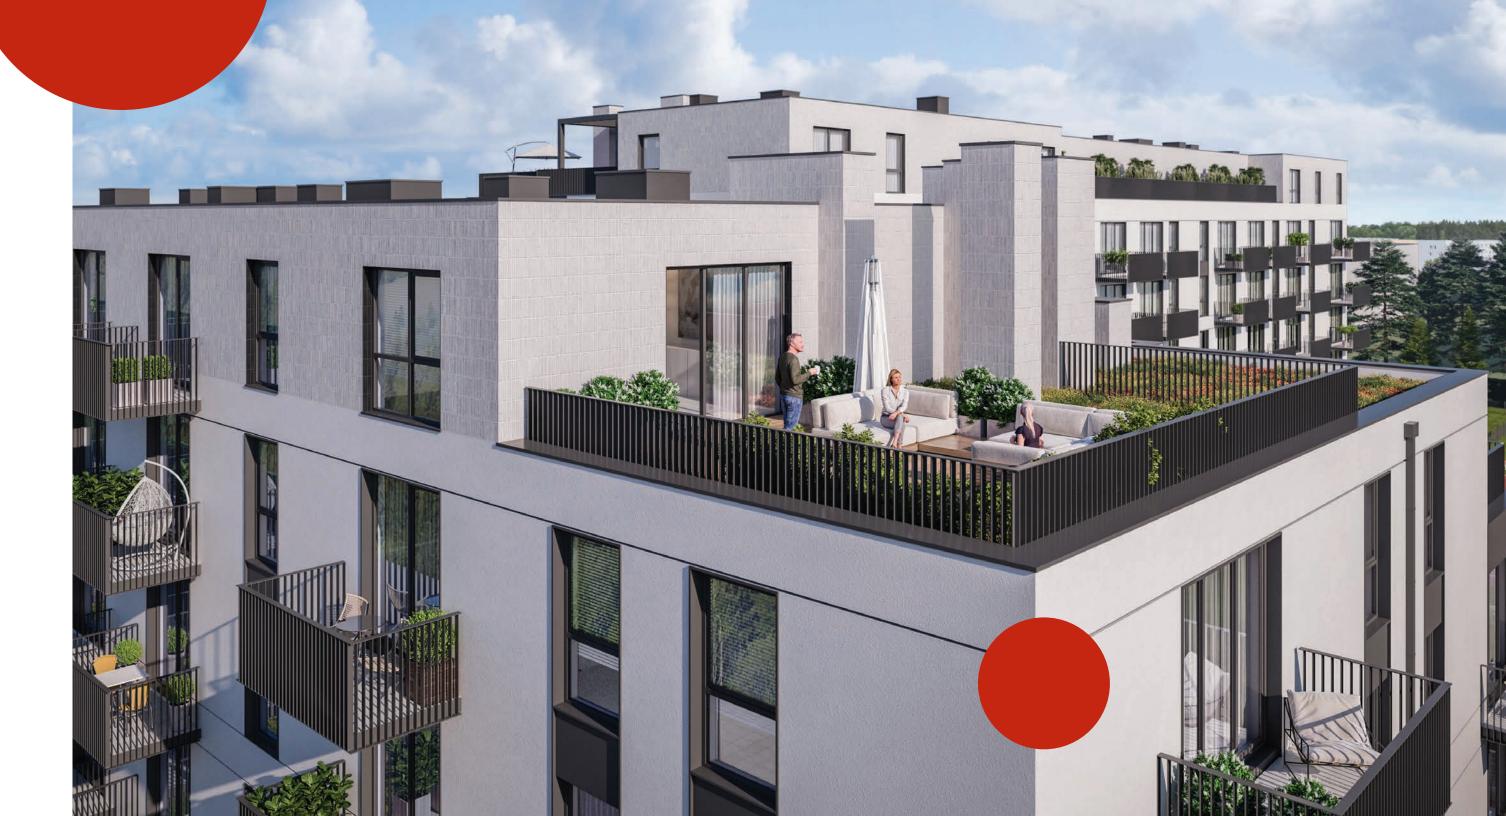

#### **Practical elegance** that inspires

The RYTM estate is all about functionality and striking design.

The development features two modern buildings with varied heights – 5 and 6 above-ground storeys, connected by a stunning glass walkway that serves as a unique architectural highlight of the complex. Timeless entryways further enhance the elegant appearance of the project, creating a stylish first impression.

## **Flats** designed to match your rhythm

The RYTM estate will feature 105 thoughtfully designed apartments, ranging in size from 38.7 to as much as 118.9 m2. Ground-floor flats will include private gardens, while those on the upper floors will feature spacious balconies. Residents of the top-floor flats will enjoy exclusive access to large, private rooftop terraces – ideal for creating a personalized outdoor retreat with impressive views of the surrounding area. This space is sure to become a favourite spot for daily relaxation and leisure.