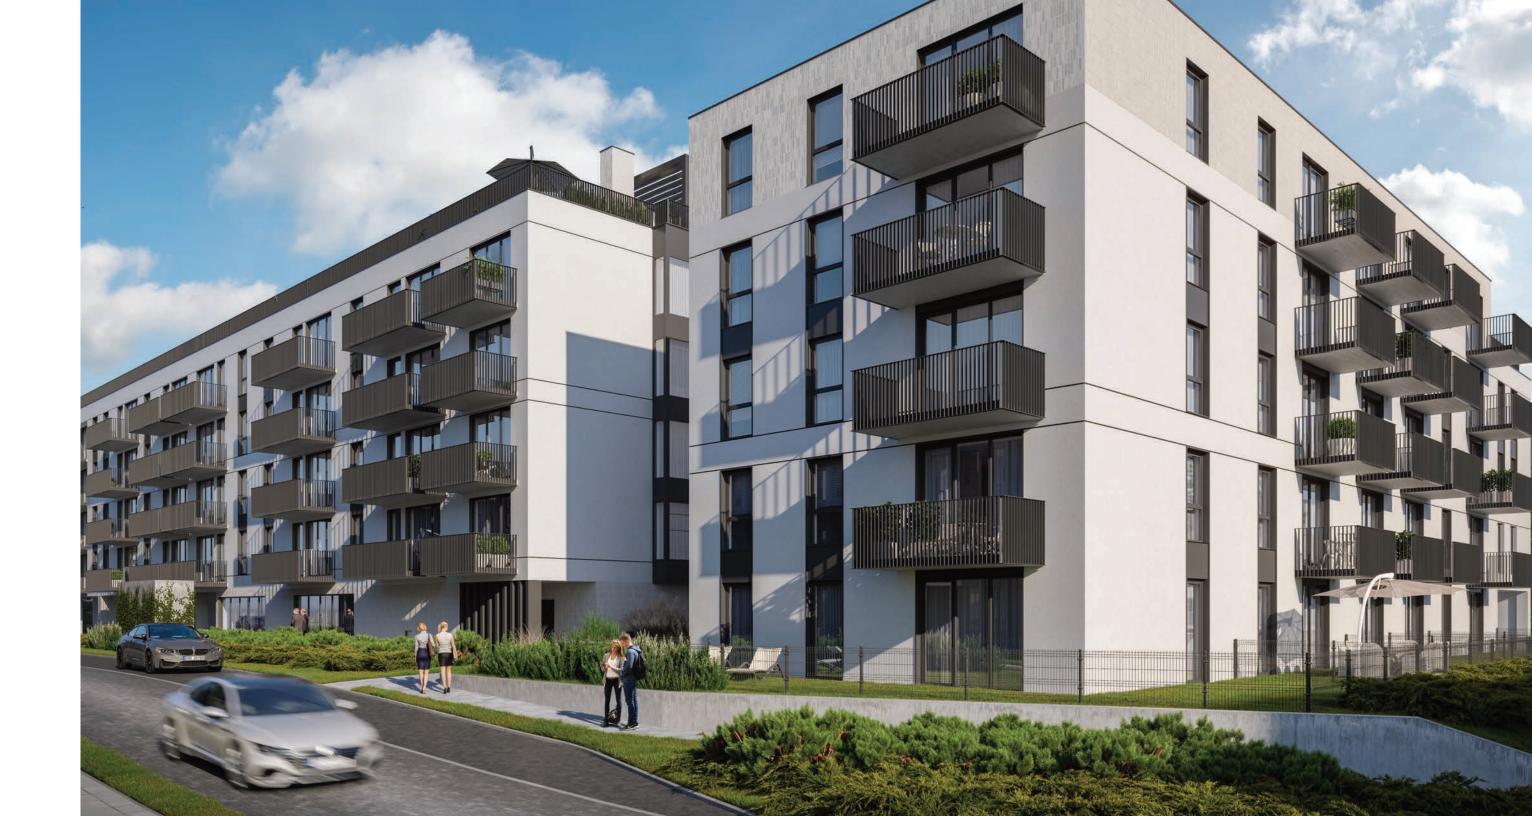

#### **Practical elegance** that inspires

The RYTM estate is all about functionality and striking design.

The development features two modern buildings with varied heights – 5 and 6 above-ground storeys, connected by a stunning glass walkway that serves as a unique architectural highlight of the complex. Timeless entryways further enhance the elegant appearance of the project, creating a stylish first impression.

## **Flats** designed to match your rhythm

The RYTM estate will feature 105 thoughtfully designed apartments, ranging in size from 38.7 to as much as 118.9 m2. Ground-floor flats will include private gardens, while those on the upper floors will feature spacious balconies. Residents of the top-floor flats will enjoy exclusive access to large, private rooftop terraces – ideal for creating a personalized outdoor retreat with impressive views of the surrounding area. This space is sure to become a favourite spot for daily relaxation and leisure.